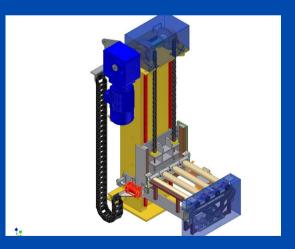

Lifters are custom designed to raise and lower products, carriers or pallets between conveyor lines at different heights using precise vertical movements. They can be powered by electric, hydraulic and pneumatic systems and utilise either belt or chain-driven mechanisms for operation.

## **SPECIFICATIONS**

- Belt or chain-driven options available for different requirements.
- Electric, pneumatic or hydraulic actuation available.
- Custom designs for different weight capacities and lifting heights.
- Easy maintenance and service access.
- Durable construction reducing the cost of maintenance..