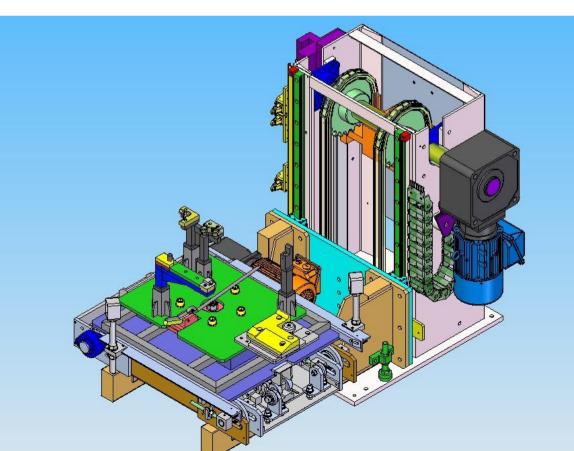

Lifters are custom designed to raise and lower products, carriers or pallets between conveyor lines at different heights using precise vertical movements. They can be powered by electric, hydraulic and pneumatic systems and utilise either belt or chain-driven mechanisms for operation.

## **SPECIFICATIONS**

- Belt or chain-driven options available for different requirements.
- Electric, pneumatic or hydraulic actuation available.
- Custom designs for different weight capacities and lifting heights.
- Easy maintenance and service access.
- Durable construction reducing the cost of maintenance..