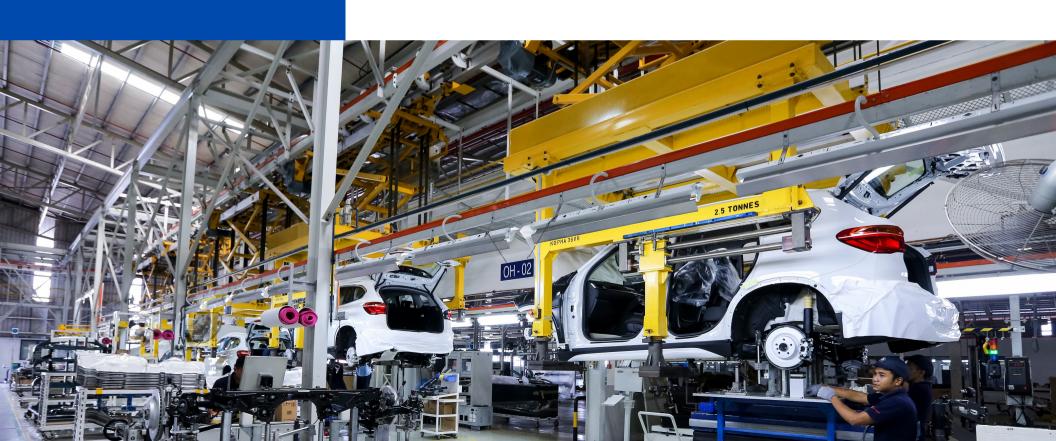

## ELECTRIC MONORAIL CONVEYOR

The electric monorail system, with its extruded aluminum track, offers a durable, quite and adaptable solution. Each EMS carrier boasts a individual drive for variable speed control and accurate positioning. Carriers can be equipped with hoists or other transfer mechanisms for vertical movements at workstations.

## **APPLICATIONS**

- Automotive body shop.
- · Paint lines.
- Final assembly lines.
- Paint carton transfer.
- Cardboard carton transfer.
- Tyre transfer lines.