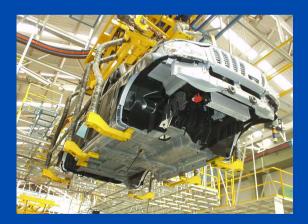

## ELECTRIC MONORAIL CONVEYOR

The electric monorail system, with its extruded aluminum track, offers a durable, quite and adaptable solution. Each EMS carrier boasts a individual drive for variable speed control and accurate positioning. Carriers can be equipped with hoists or other transfer mechanisms for vertical movements at workstations.

## **SPECIFICATIONS**

- We offer EMS conveyor with three rail sizes:
  - AMS-180: 180mmx60mm
  - o AMS-240: 240mmx80mm
  - o AMS-250: 250mmx125mm
- Our EMS conveyors are capable of handling up to 1500 kgs of load.
- Our EMS conveyors can travel as fast as 120m/min over straight sections.
- Power supply and control is given by busbars.
- All three EMS conveyors can operate in temperature up to 45 degrees celcius.
- Individual carrier drives allows for precise load control, stopping.