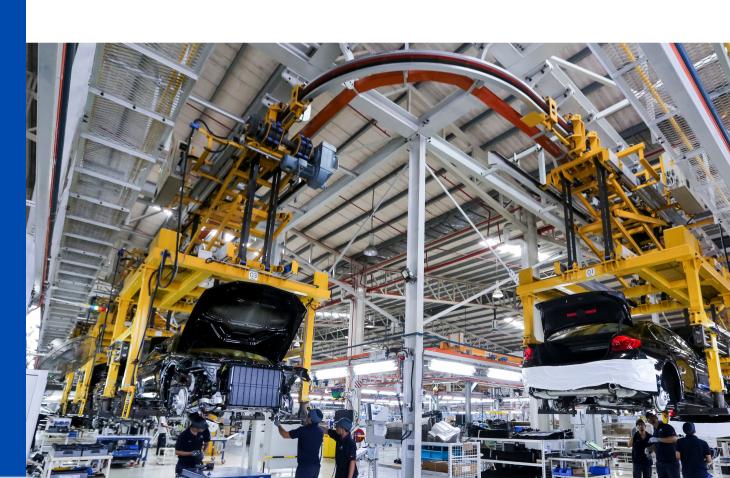

## ELECTRIC MONORAIL CONVEYOR

The electric monorail system, with its extruded aluminum track, offers a durable, quite and adaptable solution. Each EMS carrier boasts a individual drive for variable speed control and accurate positioning. Carriers can be equipped with hoists or other transfer mechanisms for vertical movements at workstations.

## **SPECIFICATIONS**

- We offer EMS conveyor with three rail sizes:
  - AMS-180: 180mmx60mm
  - o AMS-240: 240mmx80mm
  - o AMS-250: 250mmx125mm
- Our EMS conveyors are capable of handling up to 1500 kgs of load.
- Our EMS conveyors can travel as fast as 120m/min over straight sections.
- Power supply and control is given by busbars.
- All three EMS conveyors can operate in temperature up to 45 degrees celcius.
- Individual carrier drives allows for precise load control, stopping.