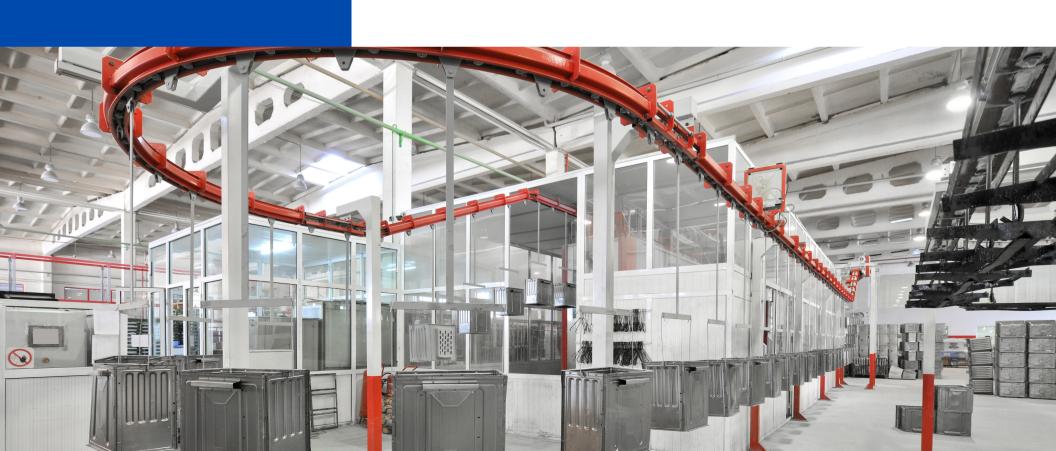

## **POWER ONLY CONVEYOR**

Power only (monorail) conveyors consist of a single rail system with trolleys that move loads along a predetermined path, suitable for straightforward, continuous material trasnport. These systems are used where consistent movement and speed are required.

## **SPECIFICATIONS**

- We offer four overhead and one floor mounted system.
  - BPOT40.
  - o X-348
  - o X-458
  - o X-678
  - o BPFT60
- The overhead and floor systems can handle weight upto 3000 kgs and 100 kgs, respectively.
- Power-only conveyors can operate in temperatures up to 250 degrees celcius.
- Parts remain stable during elevation changes.
- Continuous speed and movement.
- Easy to install and modify when changing layouts.

## **APPLICATIONS**

- Plastic parts handling lines.
- Steel parts handling lines.
- ED coating lines,
- Pre-treatment lines.
- Oven area lines.
- Casting, cooling and storage lines.
- Body shop and transfer lines.
- Storage lines.